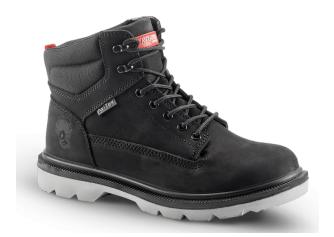

## 27902552-2: AVIATOR B27

A boot with a wide fit and a composite toe cap, are giving you a feeling of a very high level of comfort. The outsole of rubber is extremely durable without compromising the flexibility.Our B27 is made with an upper of a soft, durable nubuck leather, and combined with our waterproof and breathable Avitec membrane you are getting a perfect environment for your feet.